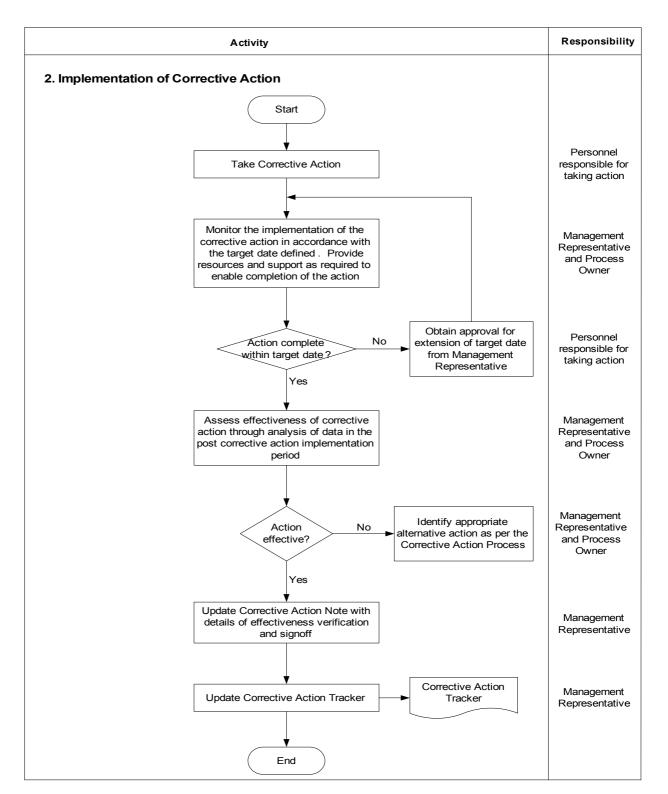

# **PROCEDURE / DESCRIPTION OF ACTIVITIES**

Refer to the flow chart for the detailed activity steps

### **RESPONSIBILITY**

Process owner is responsible for determining the root cause of the complaint, determining the action to be taken, and monitoring the implementation of the corrective action.

Management Representative is responsible to monitor the implementation of the corrective, to assert the effectiveness of the actions undertaken, and to log the details of the action in the respective trackers.