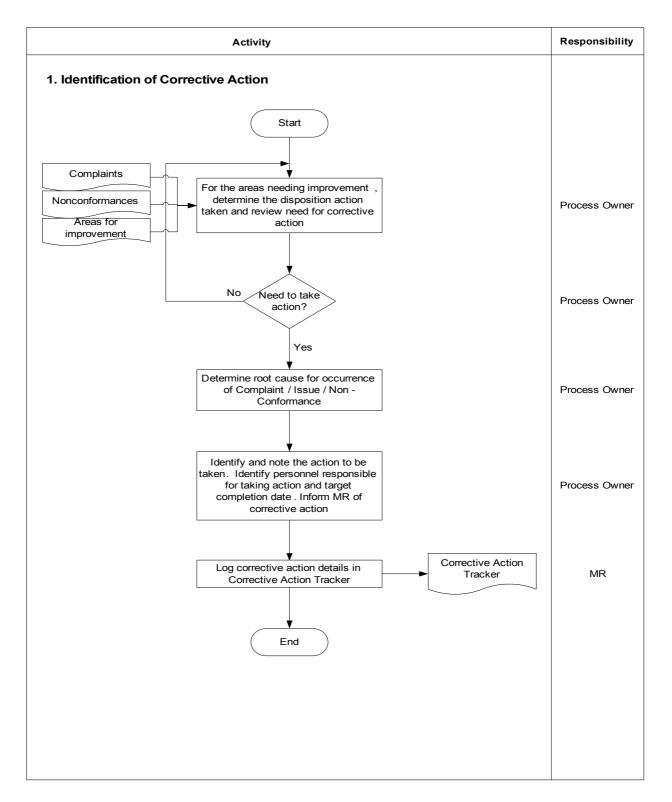

# **PROCEDURE / DESCRIPTION OF ACTIVITIES**

Refer to the flow chart for the detailed activity steps

### **RESPONSIBILITY**

Process owner is responsible for determining the root cause of the complaint, determining the action to be taken, and monitoring the implementation of the corrective action.

Management Representative is responsible to monitor the implementation of the corrective, to assert the effectiveness of the actions undertaken, and to log the details of the action in the respective trackers.