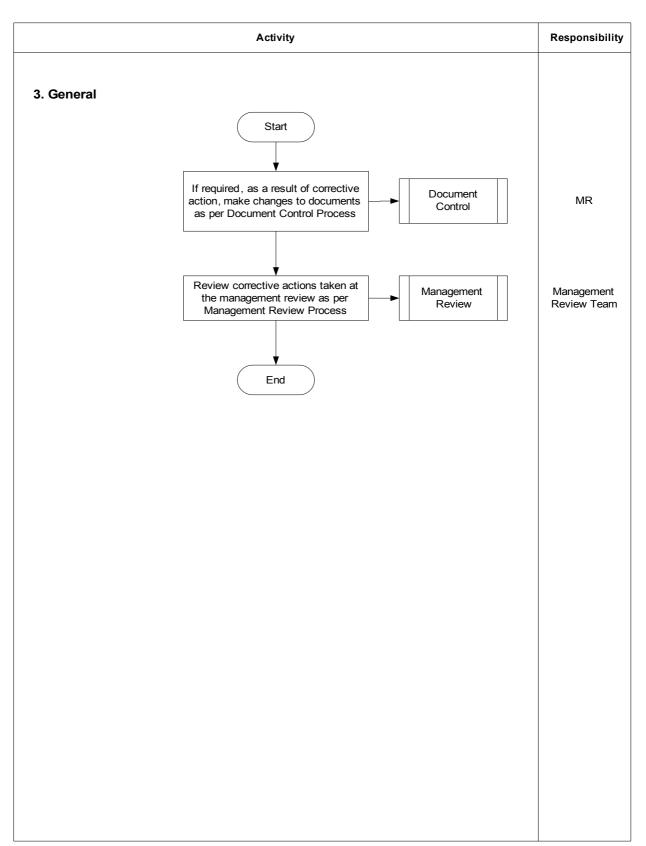

# **PROCEDURE / DESCRIPTION OF ACTIVITIES**

Refer to the flow chart for the detailed activity steps

### **RESPONSIBILITY**

Process owner is responsible for determining the root cause of the complaint, determining the action to be taken, and monitoring the implementation of the corrective action.

Management Representative is responsible to monitor the implementation of the corrective, to assert the effectiveness of the actions undertaken, and to log the details of the action in the respective trackers.